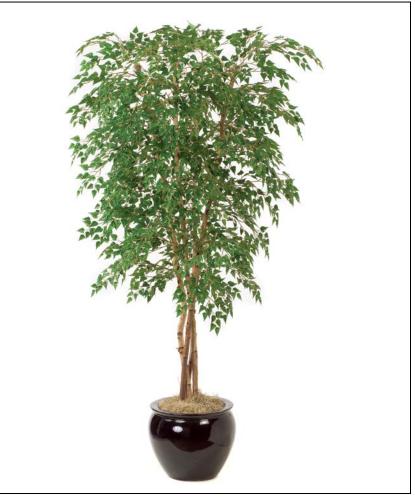

## **Common Information**

Item Number: W-817 Description: 7' Silver Birch Tree - Natural Trunks - 3,744 Leaves - 44" Width Green - Weighted Base - Custom Made

Color: GREEN

Height: 7' Width: 42 to 44 Length: Stem Length:

Material Type: Custom Made: Y Fire Retardant: N Limited UV: N Polyblend® Outdoor: N

Leaves: 3744 Flowers: Buds: 0

Weighted Base: Y Bare Stem: N Trunk Type: NATURAL TRUNKS