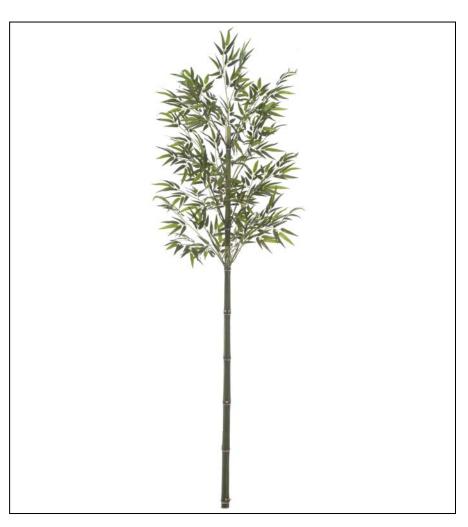

## **Product Spec Sheet**

Common Information

Item Number: W-66807

Description: 7' Bamboo Palm - Natural Cane - Tutone Green - Bare Stem - Custom Made

Color: TT GREEN

Height: 7'
Width:
Length:

Stem Length:

Material Type: Custom Made: Y Fire Retardant: N Limited UV: N

Polyblend® Outdoor: N

Leaves: 0 Flowers: Buds: 0

Weighted Base: N

Bare Stem: Y

Trunk Type: NATURAL CANE