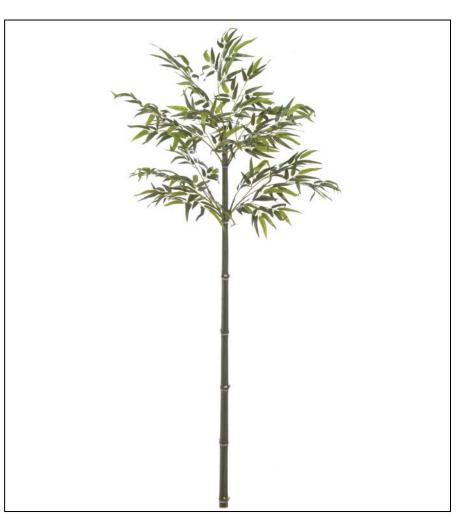

## **Common Information**

Item Number: W-66806 Description: 6' Bamboo Palm - Natural Cane - Tutone Green - Bare Stem - Custom Made

Color: TT GREEN

Height: 6' Width: Length: Stem Length:

Material Type: Custom Made: Y Fire Retardant: N Limited UV: N Polyblend® Outdoor: N

Leaves: 0 Flowers: Buds: 0

Weighted Base: N Bare Stem: Y Trunk Type: NATURAL CANE