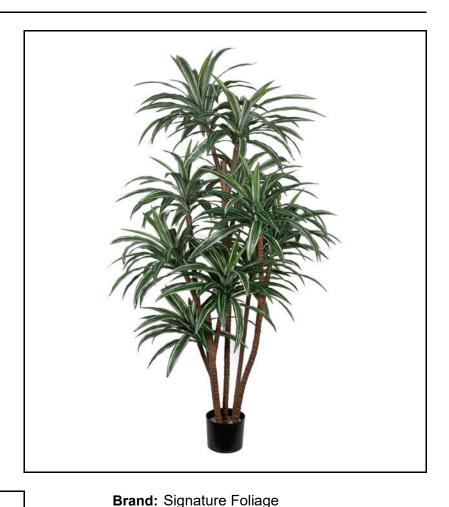

## **Product Spec Sheet**

Item Number: W-2750

Description: 6' Dracaena Warneckii - 5 Synthetic Trunks - 280 Green/White Leaves - 10 Heads -

Weighted Base

Overall Length: 6'

Width: 3' Height: 7' Stem Length:

Material Type: Polyester

Color: Green/White

Leaf Count: 280
Flower Count: 0
Bud/Fruit: 0
Weighted Base: Yes
Bare Stem: No
Stem/Trunk Type: LDPE

Custom-Made: No Fire Retardant: No Limited UV Exterior: No Polyblend Outdoor: No