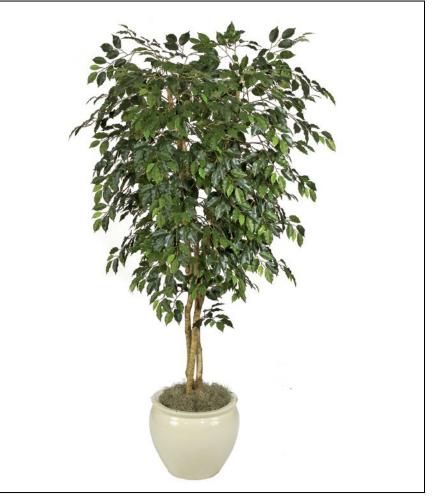

## **Common Information**

Item Number: W-2212

**Description:** 7' Ficus Tree - Green - 1,824 leaves - Natural Trunks - Weighted Base - Custom Made

Color: GREEN

Height: 7' Width: 3.5' Length: Stem Length:

Material Type: Custom Made: Y Fire Retardant: N Limited UV: N Polyblend® Outdoor: N

Leaves: 1824 Flowers: Buds: 0

Weighted Base: Y Bare Stem: N Trunk Type: NATURAL TRUNK