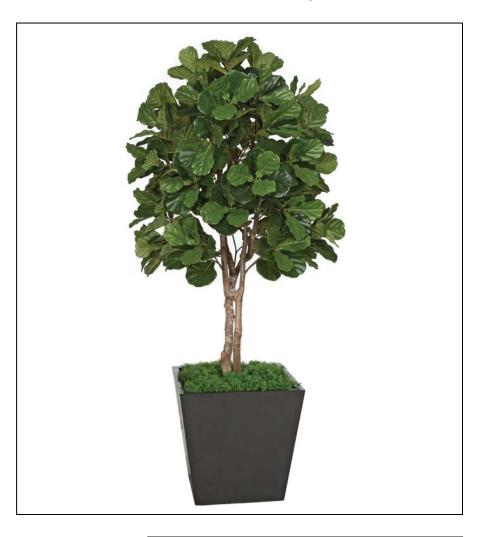

#### Common Information

Item Number: W-150080

Description: 7' Fiddle Leaf Fig Tree - Natural Wood Trunks - 312 Leaves - Weighted Base - Cus-

tom-Made

Color: GREEN

Height: 7'
Width:
Length:

Stem Length:

Material Type: Custom Made: Y Fire Retardant: N Limited UV: N