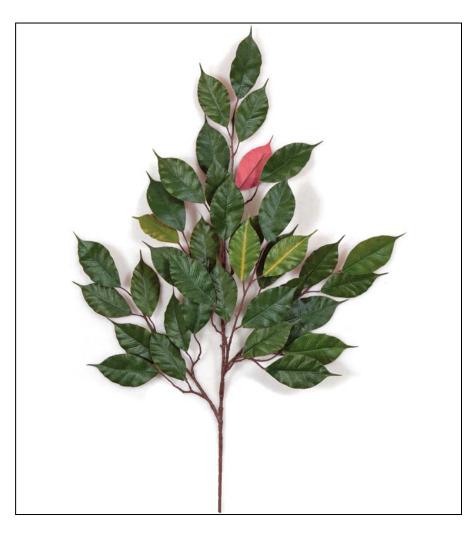

### **Product Spec Sheet**

Common Information

Item Number: PR-713

Description: 25" Red Ficus Branch - Green/Red - 38 Leaves - FIRE RETARDANT

Color: GREEN/RED

Height: 25" Width: 15 Length:

Stem Length:

Material Type: Custom Made: N Fire Retardant: Y Limited UV: N