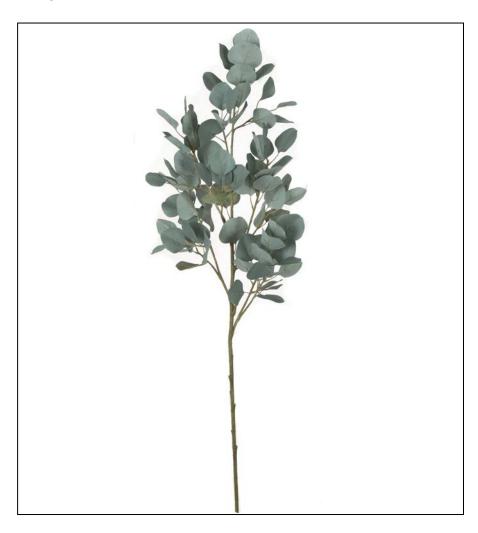

# **Product Spec Sheet**

Common Information

Item Number: PR-160590

Description: 36.5" Eucalyptus Branch - Grey - 94 Leaves - FIRE RETARDANT

Color: GREY/BLUE

Height: Width: 14 Length:

Stem Length:

Material Type: Polyester