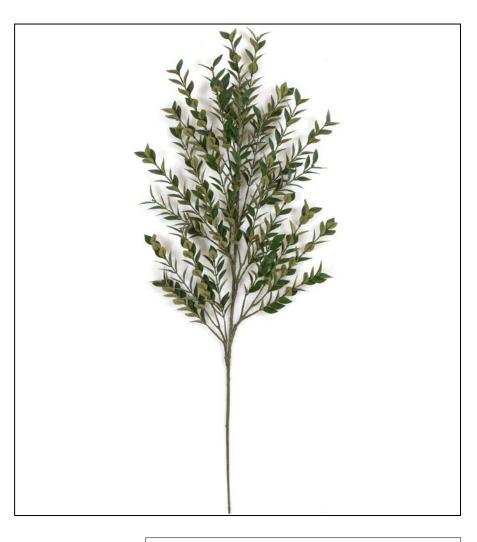

### **Common Information**

Item Number:P-63180

**Description:** 31" Ruscus Branch · 476 Leaves · Green

Color: GREEN

Height: 31" Width: 12" Length:

Stem Length:

Material Type: Custom Made: N Fire Retardant: N Limited UV: N