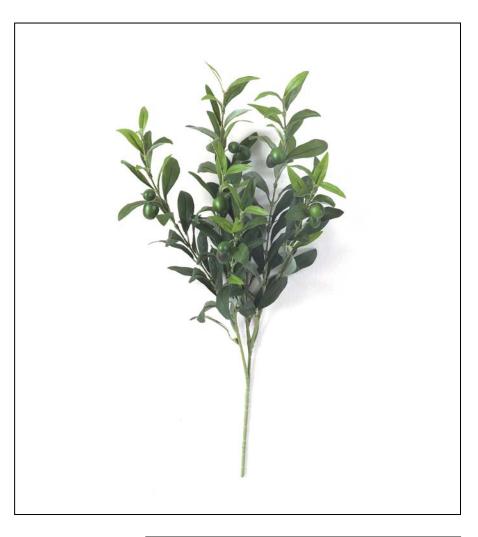

## **Product Spec Sheet**

Common Information

Item Number:P-2200

Description: 23" Olive Branch - 128 Leaves - 12 Green Fruit - Green

Color: GREEN

Height: 23" Width: 13"" Length:

Stem Length:

Material Type: Custom Made: N Fire Retardant: N Limited UV: N

Polyblend® Outdoor: N

Leaves: 128 Flowers: Buds: 12

Weighted Base: N Bare Stem: N Trunk Type: