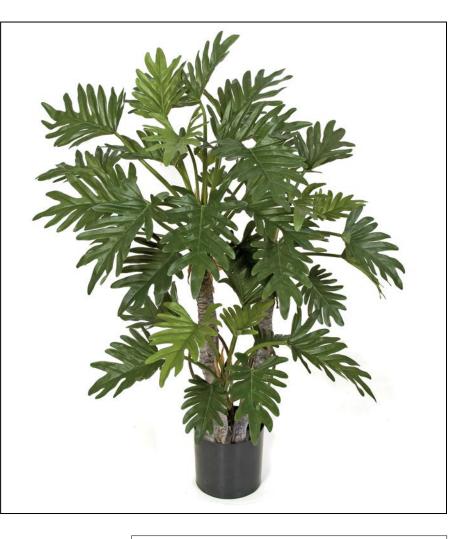

## **Common Information**

Item Number:P-110020 Description: 40" Selloum Philo Plant - 39 Green Leaves - Weighted Base

Color: GREEN

Height: 40" Width: 36" Length: Stem Length:

Material Type: Custom Made: N Fire Retardant: N Limited UV: N Polyblend® Outdoor: N

Leaves: 39 Flowers: Buds: 0

Weighted Base: Y Bare Stem: N Trunk Type: