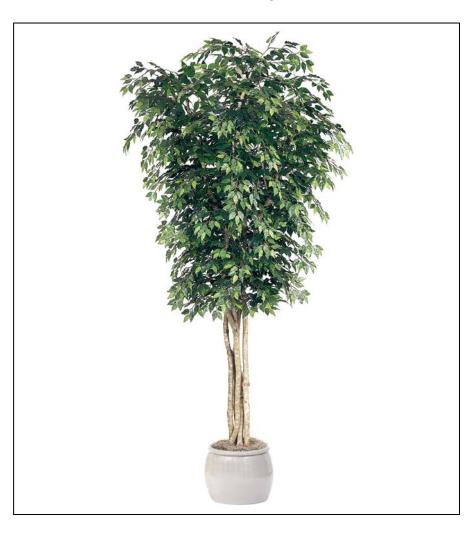

#### Common Information

Item Number:GP-10

Description: 10' Ficus Tree - Natural Trunks - 3,648 Leaves - Green - Weighted Base - Custom

Made

Color: GREEN

Height: 10' Width: Length:

Stem Length:

Material Type: Custom Made: Y Fire Retardant: N Limited UV: N

Polyblend® Outdoor: N

**Leaves: 3648** 

Flowers: Buds: 0

Weighted Base: Y Bare Stem: N

Trunk Type: NATURAL TRUNK