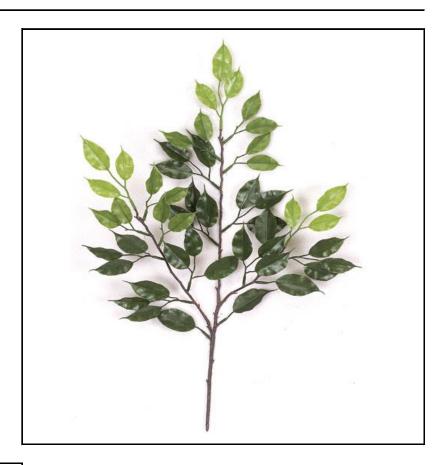

## **Product Spec Sheet**

Item Number: A-2500

Description: 24" Polyblend® Ficus Branch - 49 Leaves - Tutone Green

Length: 24" Width: 14" Height: 24" Stem Length: N/A

Material Type: LDPE Plastic

Color: Tutone Green

Leaf Count: 49
Flower Count: 0
Bud/Fruit: 0
Weighted Base: N/A
Bare Stem: Yes
Stem/Trunk Type: Plastic

Custom-Made: No Fire Retardant: No Limited UV Exterior: No Polyblend Outdoor: Yes