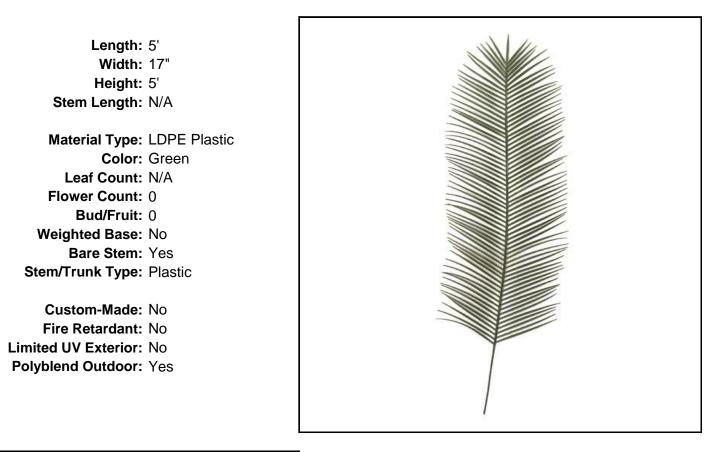

Autograph Foliages

**Product Spec Sheet** 

Item Number: A-1171 Description: 5' Polyblend® Phoenix Palm Branch - 17" Width - Green

| Packing Information: |                 |
|----------------------|-----------------|
| Unit of Measure:     | pc.             |
| Tray Quantity:       | 12              |
| Case Quantity:       | 72              |
| Box Dimension:       | 62" x 26" x 12" |
| Approx. Box Weight:  | 62 lbs.         |
| No. of Cartons:      | 1               |
| Ships UPS/FedEx:     | Yes             |