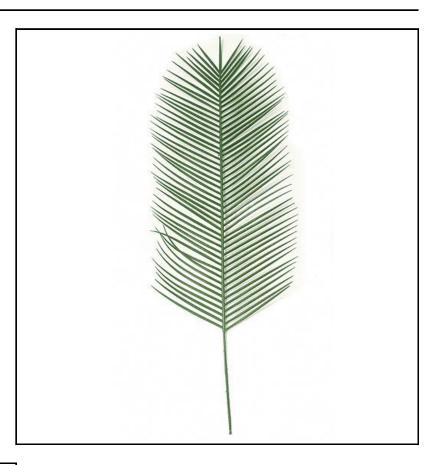

## **Product Spec Sheet**

Item Number: A-11705

Description: 49" Polyblend® Phoenix Palm Branch - 16" Width - Light Green

Length: 49" Width: 16" Height: 49" Stem Length: N/A

Material Type: LDPE Plastic Color: Light Green

Leaf Count: 0
Flower Count: 0
Bud/Fruit: 0
Weighted Base: No
Bare Stem: Yes
Stem/Trunk Type: Plastic

Custom-Made: No Fire Retardant: No Limited UV Exterior: No Polyblend Outdoor: Yes