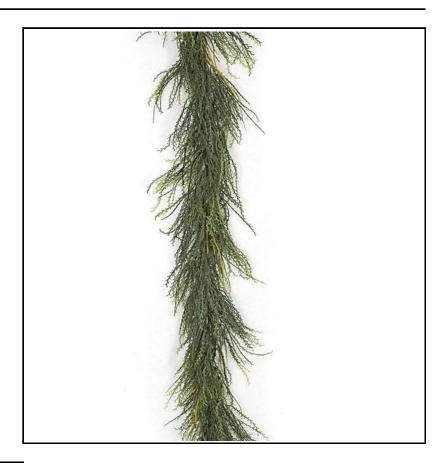

Autograph Foliages

**Product Spec Sheet** 

Item Number: A-110460 Description: 6' Polyblend® Weed Twig Garland - Tutone Green

Length: 6' Width: 5" Height: 6' Stem Length: N/A Material Type: LDPE Plastic Color: Tutone Green Leaf Count: N/A Flower Count: 0 Bud/Fruit: 0 Weighted Base: No Bare Stem: N/A Stem/Trunk Type: N/A