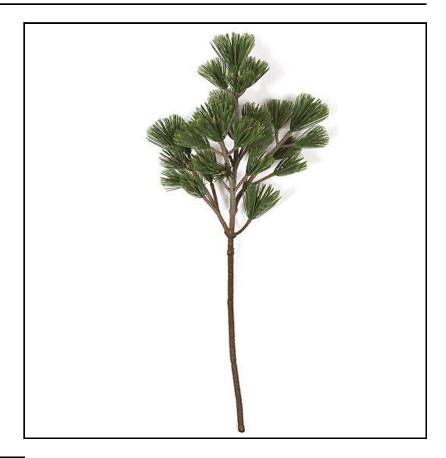

Autograph Foliages

**Product Spec Sheet** 

Item Number: A-110330 Description: 32" Polyblend® Butte Pine Spray - Green

Length: 32" Width: 12" Height: 32" Stem Length: 16" Material Type: LDPE Plastic Color: Green Leaf Count: N/A Flower Count: 0