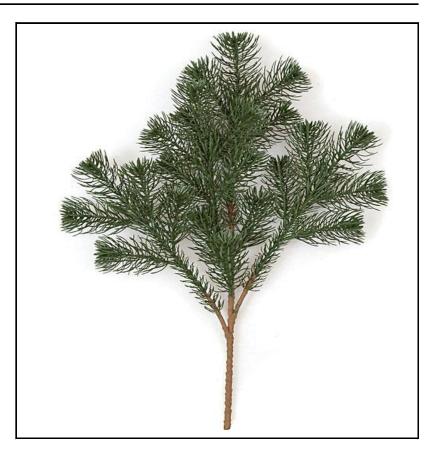

Autograph Foliages

**Product Spec Sheet** 

Item Number: A-110320 Description: 24" Polyblend® Plastic Pine Spray - Green

Length: 24" Width: 15" Height: 24" Stem Length: 6"

Material Type: LDPE Plastic Color: Green Leaf Count: N/A Flower Count: 0 Bud/Fruit: 0 Weighted Base: No Bare Stem: Yes Stem/Trunk Type: Plastic