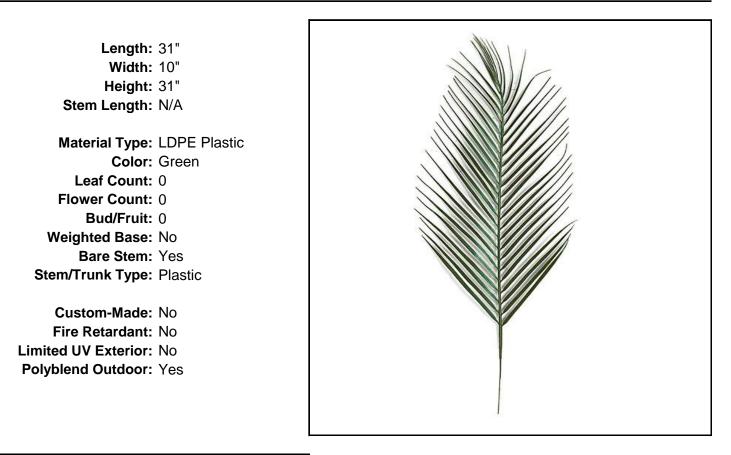

Autograph Foliages

**Product Spec Sheet** 

Item Number: A-094 Description: 31" Polyblend® Areca Palm Branch - Green

| Packing Information: |                 |
|----------------------|-----------------|
| Unit of Measure:     | pc.             |
| Tray Quantity:       | 50              |
| Case Quantity:       | 500             |
| Box Dimension:       | 32" x 23" x 29" |
| Approx. Box Weight:  | 33 lbs.         |
| No. of Cartons:      | 1               |
| Ships UPS/FedEx:     | Yes             |