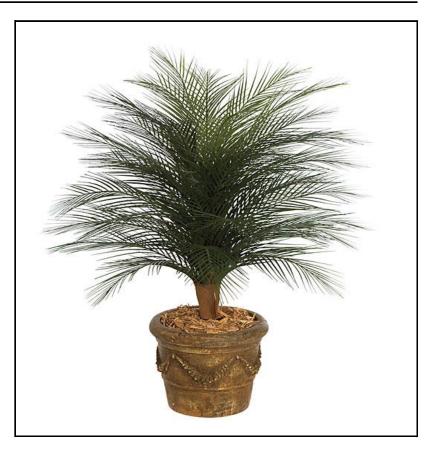

## **Product Spec Sheet**

Item Number: A-093

Description: 3' Polyblend® Single Palm Tree - Synthetic Trunk - 38" Width - 36 Fronds - Tutone

Green - Bare Trunk - Custom Made

Length: 3' Width: 38" Height: 3' Stem Length: N/A

Material Type: LDPE Plastic

Color: Tutone Green

Leaf Count: 36
Flower Count: 0
Bud/Fruit: 0
Weighted Base: No
Bare Stem: Yes
Stem/Trunk Type: Synthetic

Custom-Made: Yes Fire Retardant: No Limited UV Exterior: No Polyblend Outdoor: Yes

Extra Info: Decorative Pot Sold Separately